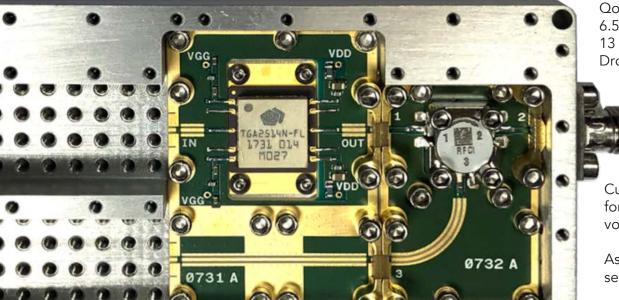

## **Drop-in Components**

Qorvo QPA2213 2W Power Amplifier 2 GHz to 20 GHz Surface Mount

Qorvo TGP2102 5 bit, 5° RMS Phase Shifter 32 GHz to 37 GHz Bare DIE (Optional Cover)

Qorvo TGA2514N-FL 6.5W Power Amplifier 13 GHz to 16 GHz Drop-On Flange