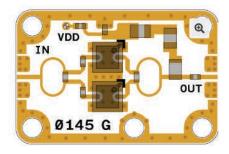

## X-MWblock Availability

Qorvo X-MWblocks featured at qorvo.com and xmicrowave.com

A Home X-MWblocks Amplifiers XM-A2D7-0604D

Amplifiers XM-A2D7-0604D

NBB-312

\$150

1

Amplifier, NBB-312 [PCB: 145] F=5.5G-10G G=10.6 P1dB=15.6 IP3=29 NF=4.9 Recommended Bias Controller: XM-A2K1-0404D

Add to Quote

MBB-312 Datasheet

**Drop-In Characteristics** 

| Gain       | 10.6 |
|------------|------|
| Lfreq      | 40   |
| Hfreq      | 2700 |
| NF (dB)    | 4.9  |
| P1dB (dBm) | 14   |
| lp3        | 24   |