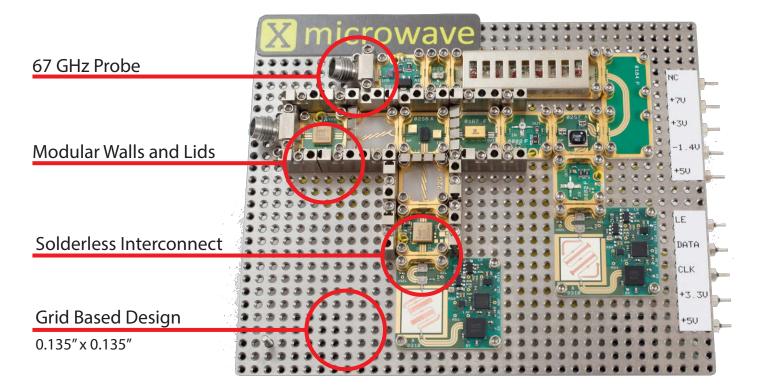

Rapid Prototoyping with Modular Blocks Combined Qorvo amplifiers, filters, and switches to build production ready assemblies

## X-Microwave Design System

Design On the Grid using a wide range of Mini-Circuits components including amplifiers, mixers, filters, and more.

Optimizing the RF and microwave design process from DC to 67 GHz by seamlessly merging simulation, prototyping and production.