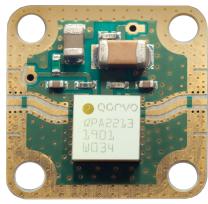

## **Drop-in Components**

Qorvo QPA2213 2W Power Amplifier 2 GHz to 20 GHz Surface Mount

Qorvo TGP2102 5 bit, 5° RMS Phase Shifter 32 GHz to 37 GHz Bare DIE (Optional Cover)

Qorvo TGA2514N-FL 6.5W Power Amplifier 13 GHz to 16 GHz Drop-On Flange