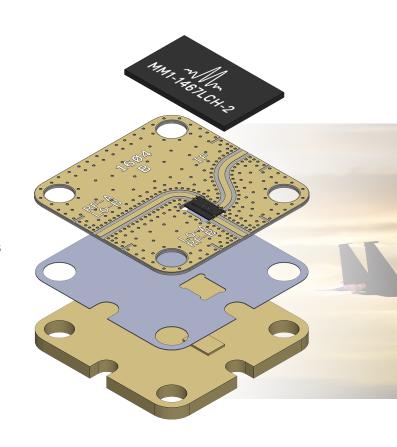

# MM1-1467LCH-2 Mixer

XM-C5M2-0404D

- Manufacturer Info & Specs
- Live S-Parameter Plot
- Drop-In X-MWblock
- Connectorized Module
- Integrated Microwave Assemblies