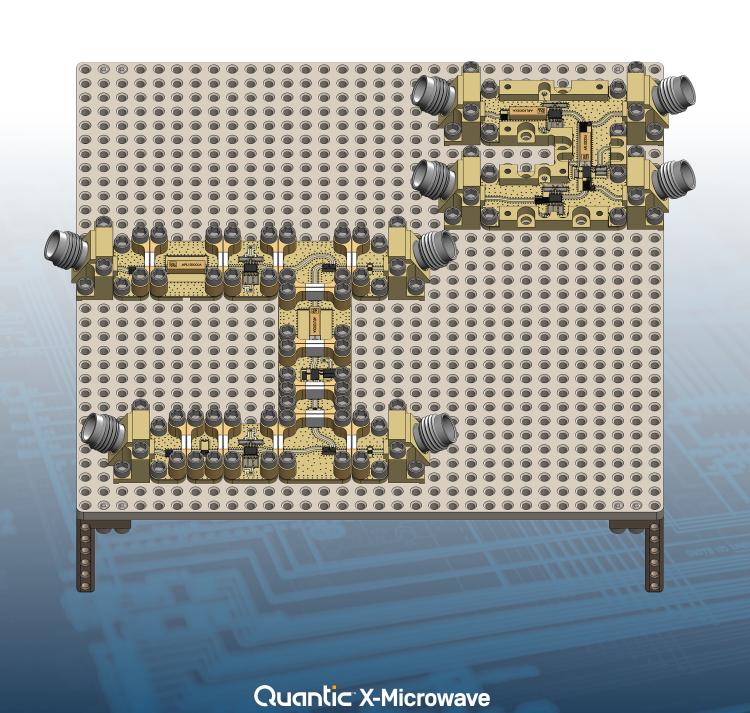

# **Modular Platform**

Design > Prototype > Production

**1.** Drop-In X-MWblock

2. Drop-In on Prototype Plate

3. Drop-In in Connectorized Module

**4.** Drop-In in Prototype Plate Signal Chain

**5.** Drop-In in Integrated Microwave Assembly