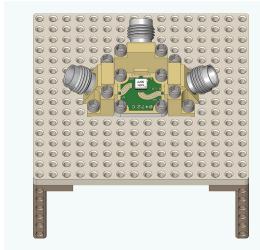

# **Modular Platform**

Design > Prototype > Production

**1.** Drop-In X-MWblock

2. Drop-In on Prototype Plate

3. Drop-In in Connectorized Module

**4.** Drop-In in Prototype Plate Signal Chain

**5.** Drop-In in Integrated Microwave Assembly