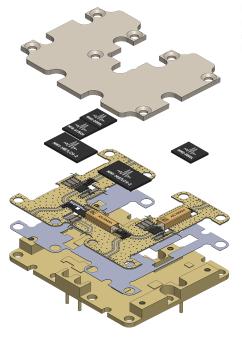

Marki Wire Bondable Die Mixers, Multipliers, and Filters in Custom Miniaturized Drop-In Dual Converter

# **Modular Platform**

Design > Prototype > Production

**1.** Drop-In X-MWblock

2. Drop-In on Prototype Plate

3. Drop-In in Connectorized Module

**4.** Drop-In in Prototype Plate Signal Chain

**5.** Drop-In in Integrated Microwave Assembly