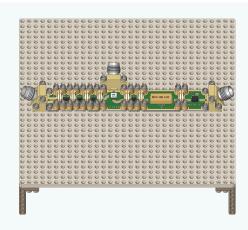

# **Modular Platform**

Design > Prototype > Production

**1.** Drop-In X-MWblock

2. Drop-In on Prototype Plate

3. Drop-In in Connectorized Module

**4.** Drop-In in Prototype Plate Signal Chain

**5.** Drop-In in Integrated Microwave Assembly