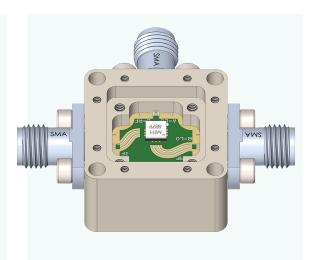

# MM1-1467LCH-2 Mixer

XM-C5M2-0404D

- Manufacturer Info & Specs
- Live S-Parameter Plot
- Drop-In X-MWblock
- Connectorized Module
- Integrated Microwave Assemblies

# **Modular Platform**

Design > Prototype > Production

**1.** Drop-In X-MWblock

2. Drop-In on Prototype Plate

3. Drop-In in Connectorized Module

**4.** Drop-In in Prototype Plate Signal Chain

**5.** Drop-In in Integrated Microwave Assembly