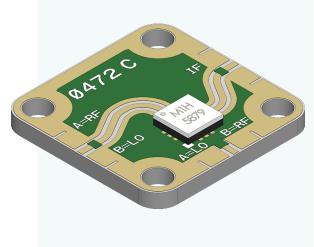

Marki Wire Bondable Die Mixers, Multipliers, and Filters in Custom Miniaturized Drop-In Dual Converter