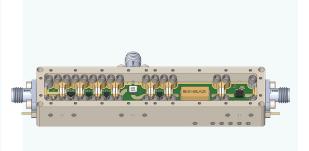

# **Modular Platform**

Design > Prototype > Production

**1.** Drop-In X-MWblock

2. Drop-In on Prototype Plate

3. Drop-In in Connectorized Module

**4.** Drop-In in Prototype Plate Signal Chain

**5.** Drop-In in Integrated Microwave Assembly

Marki Wire Bondable Die Mixers, Multipliers, and Filters in Custom Miniaturized Drop-In Dual Converter