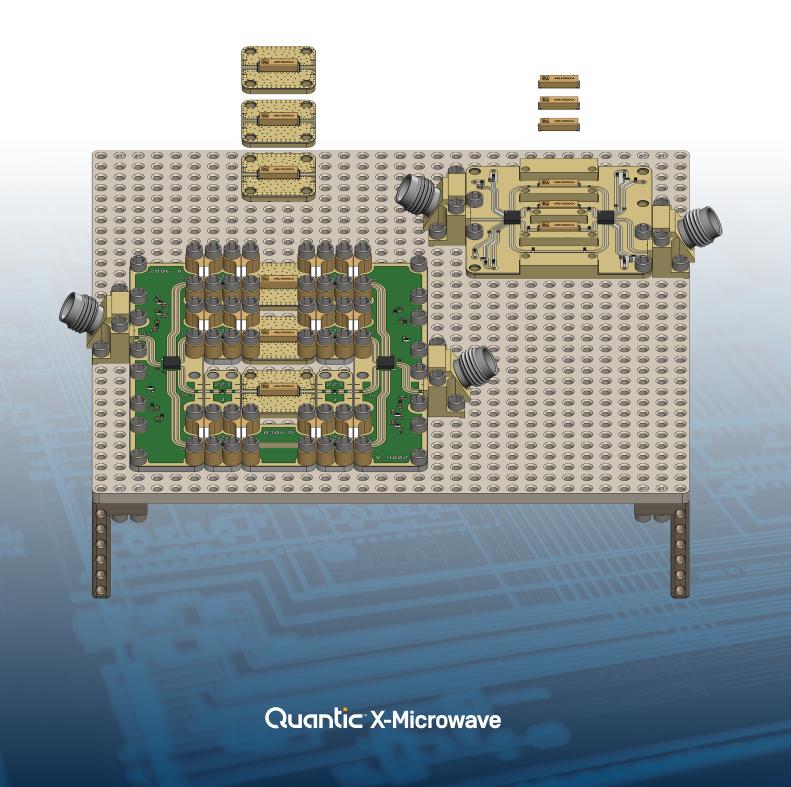

# Modular Building Block System

Over 250 DLI X-MWblock Drop-In components covering many RF-device categories

- Drop-In and Connectorized options
- Prototype full signal chains
- Standard and custom production Integrated Microwave Assemblies

# **Get on the Grid** with Quantic X-Microwave

DLI Wire Bondable Bandpass Filters in Custom Drop-In Switched Filter Bank