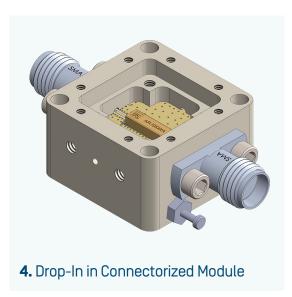

# Modular Building Block System

Over 250 DLI X-MWblock Drop-In components covering many RF-device categories

- Drop-In and Connectorized options
- Prototype full signal chains
- Standard and custom production Integrated Microwave Assemblies

## **B385MD0S Band Pass Filter**

XM-B7N3-0404D

- Manufacturer Info & Specs
- Live S-Parameter Plot
- Drop-In
- Connectorized Module
- Integrated Microwave Assemblies