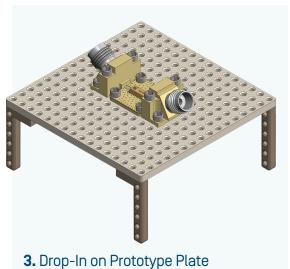

# Modular Building Block System

Over 250 DLI X-MWblock Drop-In components covering many RF-device categories

- Drop-In and Connectorized options
- Prototype full signal chains
- Standard and custom production Integrated Microwave Assemblies

## **B385MD0S Band Pass Filter**

XM-B7N3-0404D

- Manufacturer Info & Specs
- Live S-Parameter Plot
- Drop-In
- Connectorized Module
- Integrated Microwave Assemblies