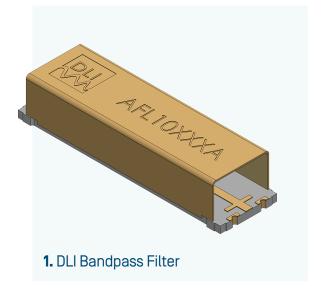

#### **Modular Platform**

Design > Prototype > Production

Knowles DLI brand microstrip bandpass filters offer classical filter topologies yielding excellent performance in a small footprint when fabricated on ceramic substrate materials. Miniaturization can reach new levels by employing DLI high-k ceramic materials. Different techniques are employed to realize small size and high performance. Catalog devices come complete with integrated shielding and the surface mount versions are designed for use on most RF PWB materials.

DLI Wire Bondable Bandpass Filters in Custom Drop-In Switched Filter Bank