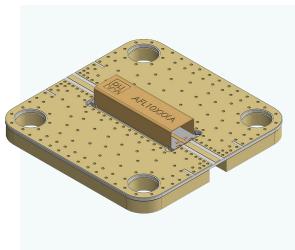

#### **Modular Platform**

Design > Prototype > Production

Knowles DLI brand microstrip bandpass filters offer classical filter topologies yielding excellent performance in a small footprint when fabricated on ceramic substrate materials. Miniaturization can reach new levels by employing DLI high-k ceramic materials. Different techniques are employed to realize small size and high performance. Catalog devices come complete with integrated shielding and the surface mount versions are designed for use on most RF PWB materials.

DLI Wire Bondable Bandpass Filters in Custom Drop-In Switched Filter Bank