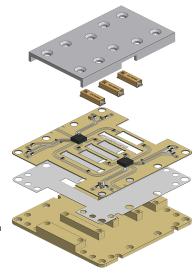

sical filter topologies yielding excellent performance in a small footprint when fabricated on ceramic substrate materials. Miniaturization can reach new levels by employing DLI high-k ceramic materials. Different techniques are employed to realize small size and high performance. Catalog devices come complete with integrated shielding and the surface mount versions are designed for use on most RF PWB materials.

To learn more, visit www.knowlescapacitors.com.

- C to above Ka band Frequencies
- Custom Devices 1-69 GHz
- Designed from 800 MHz to 67 GHz
- Temperature Stable: -55 to 125 degree C
- Filter Size reduction: up to 20× using CG material, 10× using CF, 3× using PG versus typical PWB
- High Repeatability—Thin Film manufacturing provides precise manufacturing performance; no tuning



DLI Wire Bondable Bandpass Filters in Custom Drop-In Switched Filter Bank

#### Quantic X-Microwave

Quantic X-Microwave delivers industry-leading performance through advanced RF & Microwave solutions for the most demanding industries—from aerospace and defense to quantum computing to wireless infrastructure and radar. Compounding the value of X-MW's unrivaled domain expertise, our unique modular design system gets you to market faster than ever.

And now as a Quantic company, we're part of an extended engineering ecosystem and powerful supply chain, defining a competitive advantage that extends to every customer. To learn more, visit <a href="https://www.guanticxmw.com">www.guanticxmw.com</a>.





Optimizing the RF and microwave design process from DC to 100 GHz by seamlessly merging s