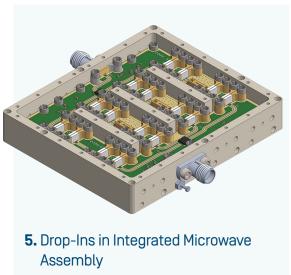

# Modular Building Block System

Over 250 DLI X-MWblock Drop-In components covering many RF-device categories

- Drop-In and Connectorized options
- Prototype full signal chains
- Standard and custom production Integrated Microwave Assemblies

## **B385MD0S Band Pass Filter**

XM-B7N3-0404D

- Manufacturer Info & Specs
- Live S-Parameter Plot
- Drop-In
- Connectorized Module
- Integrated Microwave Assemblies