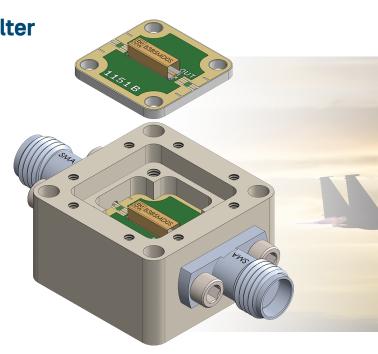

## **B385MD0S Band Pass Filter**

XM-B7N3-0404D

- Manufacturer Info & Specs
- Live S-Parameter Plot
- Drop-In
- Connectorized Module
- Integrated Microwave Assemblies

#### **Modular Platform**

Design > Prototype > Production

Knowles DLI brand microstrip bandpass filters offer classical filter topologies yielding excellent performance in a small footprint when fabricated on ceramic substrate materials. Miniaturization can reach new levels by employing DLI high-k ceramic materials. Different techniques are employed to realize small size and high performance. Catalog devices come complete with integrated shielding and the surface mount versions are designed for use on most RF PWB materials.